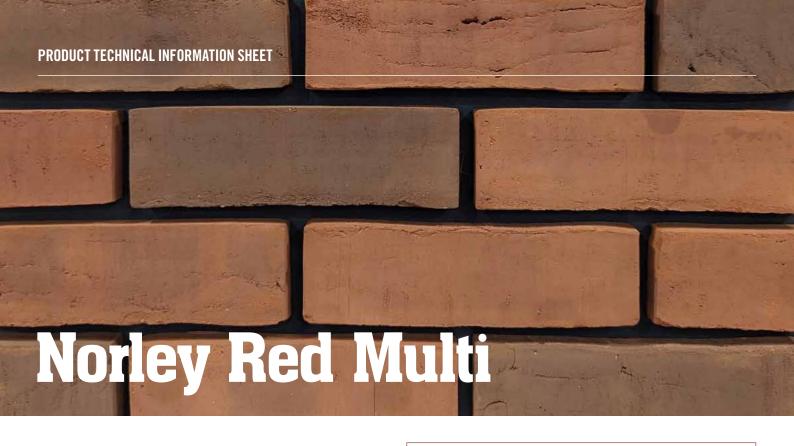

## FIND OUT MORE ABOUT OUR BRICK RANGE

T: 0161 641 3579

W: www.manchesterbrick.com

| PRODUCT TECHNICAL INFORMATION |                      |
|-------------------------------|----------------------|
| MANCHESTER BRICK CODE         | MBS0110              |
| CONFIGURATION                 | Frogged              |
| COLOUR                        | Red Multi            |
| APPEARANCE                    | Waterstruck          |
| SIZE<br>Metric                | 215mm x 103mm x 65mm |
| PACK SIZE                     | 384                  |