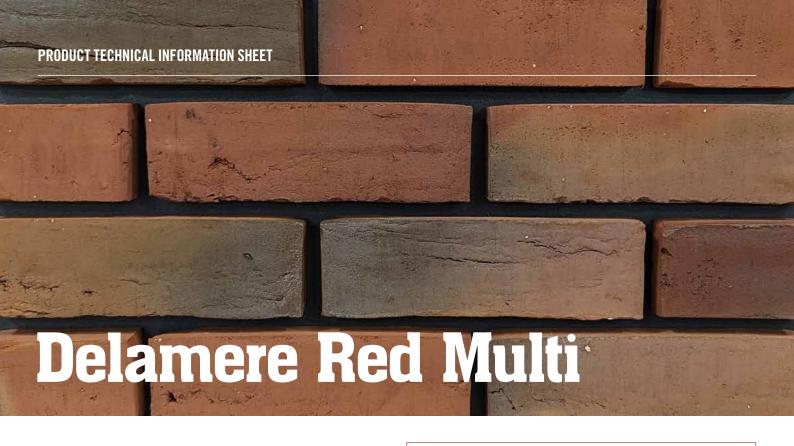

## FIND OUT MORE ABOUT OUR BRICK RANGE

T: 0161 641 3579

W: www.manchesterbrick.com

| PRODUCT TECHNICAL INFORMATION |                      |
|-------------------------------|----------------------|
| MANCHESTER BRICK CODE         | MBS0100              |
| CONFIGURATION                 | Frogged              |
| COLOUR                        | Red Multi            |
| APPEARANCE                    | Waterstruck          |
| SIZE<br>Metric                | 215mm x 103mm x 65mm |
| PACK SIZE                     | 384                  |