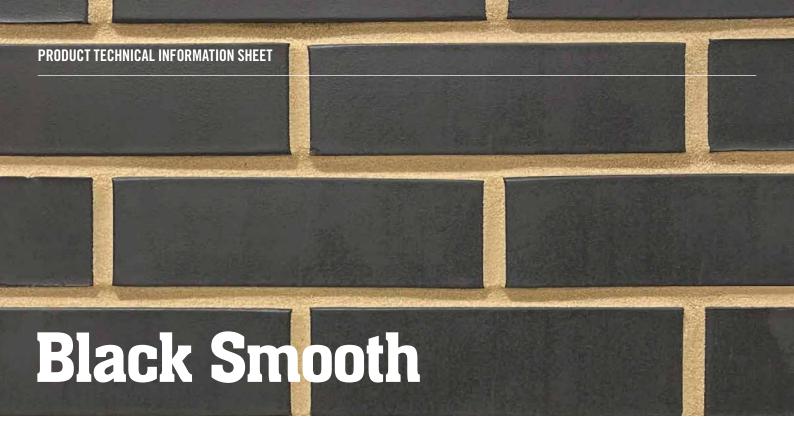

## FIND OUT MORE ABOUT OUR BRICK RANGE

T: 0161 641 3579

| PRODUCT TECHNICAL INFORMATION |                             |
|-------------------------------|-----------------------------|
| MANCHESTER BRICK CODE         |                             |
| MANUFACTURED TO               | BS EN 771-1                 |
| CONFIGURATION                 | Vertically Perforated Voids |
| COLOUR                        | Black                       |
| APPEARANCE                    | Smooth                      |
| SIZE<br>Metric                | 215mm x 102.5mm x 65mm      |
| PACK SIZE                     | 520                         |
| INDIVIDUAL DRY BRICK WEIGHT   | 2.1kg                       |
|                               |                             |