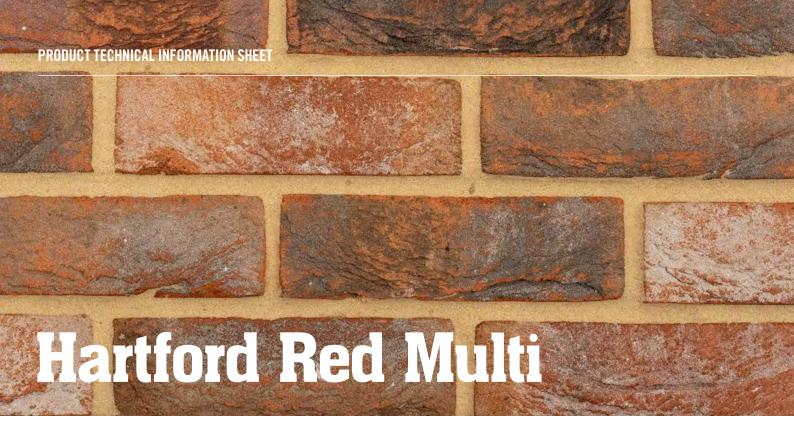

## FIND OUT MORE ABOUT OUR BRICK RANGE

T: 0161 641 3579

W: www.manchesterbrick.com

| PRODUCT TECHNICAL INFORMATION |                                                |
|-------------------------------|------------------------------------------------|
| MANCHESTER BRICK CODE         | MBS                                            |
| MANUFACTURED TO               | BS EN 771-1                                    |
| CONFIGURATION                 | Hand Form                                      |
| COLOUR                        | Red-brown-white-blue-anthracite multi-coloured |
| APPEARANCE                    | Creased                                        |
| SIZE<br>Metric                | 215mm x 100mm x 65mm                           |
| PACK SIZE                     | 576                                            |
| INDIVIDUAL DRY BRICK WEIGHT   | 2.44kg                                         |