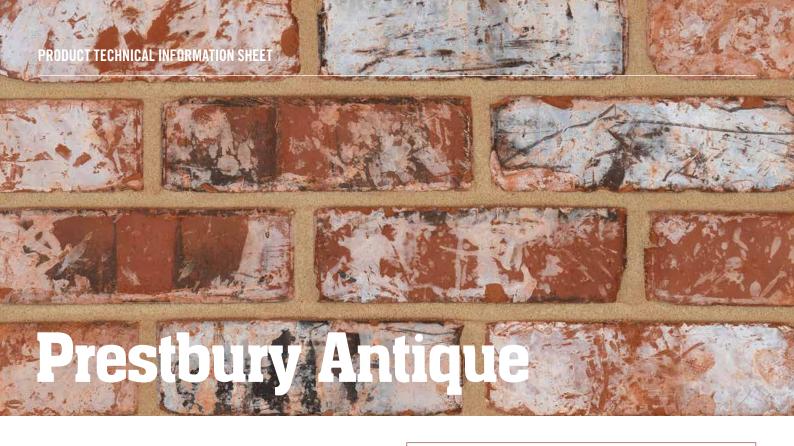

## FIND OUT MORE ABOUT OUR BRICK RANGE

W: www.manchesterbrick.com

T: 0161 641 3579

|**\_**]#

| PRODUCT TECHNICAL INFORMATION |                        |
|-------------------------------|------------------------|
| MANCHESTER BRICK CODE         | MBS02320               |
| MANUFACTURED TO               | BS EN 771-1            |
| CONFIGURATION                 | Wirecut                |
| COLOUR                        | Red Multi              |
| APPEARANCE                    | Semi-Smooth            |
| SIZE<br>Metric                | 215mm x 102.5mm x 65mm |
| PACK SIZE                     | 680                    |
| INDIVIDUAL DRY BRICK WEIGHT   | 2.1kg                  |
|                               |                        |