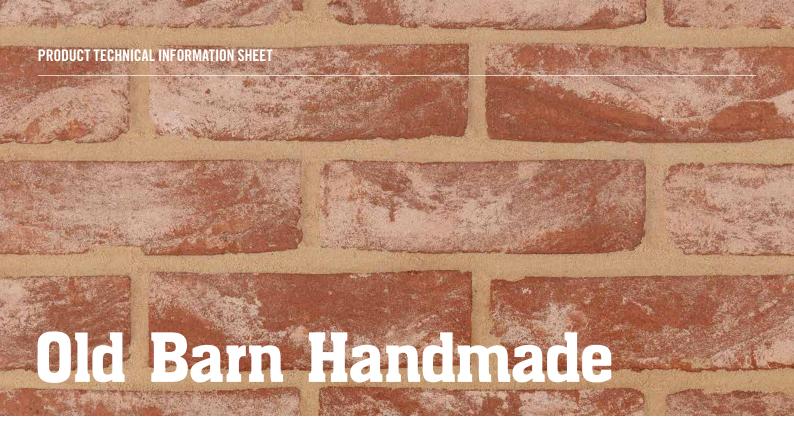

## FIND OUT MORE ABOUT OUR BRICK RANGE

T: 0161 641 3579

W: www.manchesterbrick.com

| PRODUCT TECHNICAL INFORMATION |                        |
|-------------------------------|------------------------|
| MANCHESTER BRICK CODE         | MBS01580               |
| MANUFACTURED TO               | BS EN 771-1            |
| CONFIGURATION                 | Hand Form              |
| COLOUR                        | Red with Dark Shades   |
| APPEARANCE                    | Creased                |
| SIZE                          |                        |
| Metric                        | 65mm x 215mm x 102.5mm |
| PACK SIZE                     | 544                    |
| INDIVIDUAL DRY BRICK WEIGHT   | 2.2kg                  |
|                               |                        |