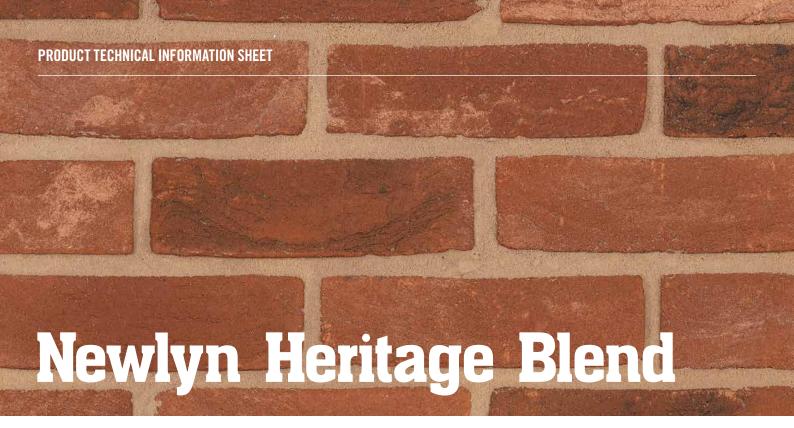

## FIND OUT MORE ABOUT OUR BRICK RANGE

T: 0161 641 3579

w: www.manchesterbrick.com

| PRODUCT TECHNICAL INFORMATION |                                |
|-------------------------------|--------------------------------|
| MANCHESTER BRICK CODE         | MBS01600                       |
| CONFIGURATION                 | Hand Form                      |
| COLOUR                        | Red with white and dark shades |
| APPEARANCE                    | Creased                        |
| SIZE                          |                                |
| Metric                        | 65mm x 215mm x 102.5mm         |
| PACK SIZE                     | 544                            |
| INDIVIDUAL DRY BRICK WEIGHT   | 2.2kg                          |