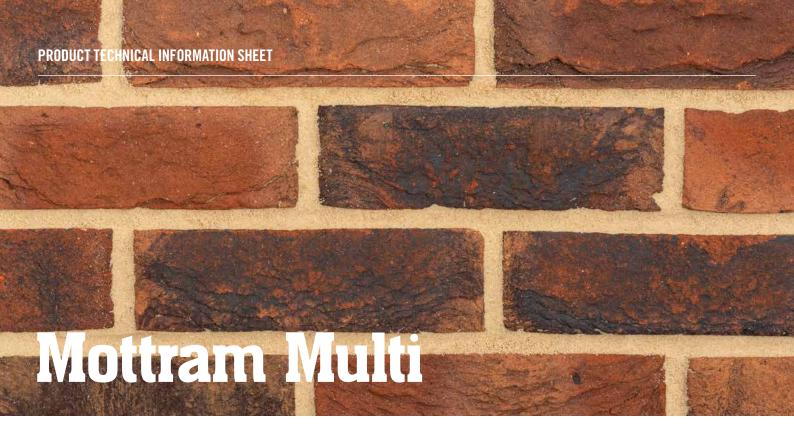

## FIND OUT MORE ABOUT OUR BRICK RANGE

T: 0161 641 3579

W: www.manchesterbrick.com

| PRODUCT TECHNICAL INFORMATION |                            |
|-------------------------------|----------------------------|
| MANCHESTER BRICK CODE         | MBS02900                   |
| MANUFACTURED TO               | BS EN 771-1                |
| CONFIGURATION                 | Hand Form                  |
| COLOUR                        | Red Brown with dark shades |
| APPEARANCE                    | Creased                    |
| SIZE                          | 65mm x 215mm x 101mm       |
| PACK SIZE                     | 576                        |
| INDIVIDUAL DRY BRICK WEIGHT   | 2.26kg                     |