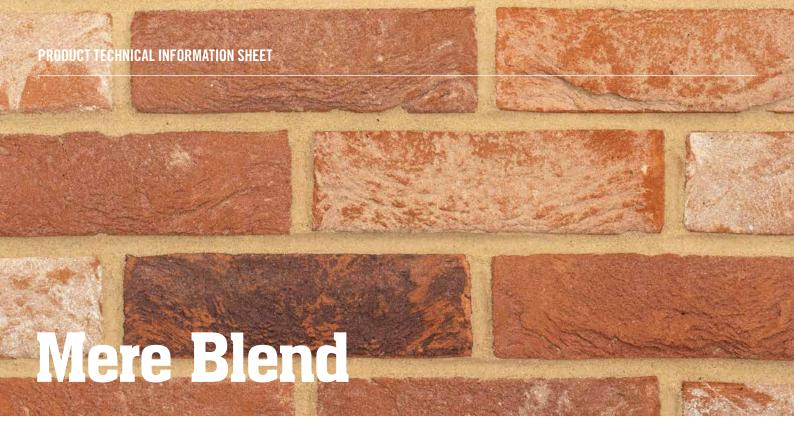

## FIND OUT MORE ABOUT OUR BRICK RANGE

T: 0161 641 3579

W: www.manchesterbrick.com

| PRODUCT TECHNICAL INFORMATION |                      |
|-------------------------------|----------------------|
| MANCHESTER BRICK CODE         | MBS02920             |
| MANUFACTURED TO               | BS EN 771-1          |
| CONFIGURATION                 | Hand Form            |
| COLOUR                        | Red Multi            |
| APPEARANCE                    | Creased              |
| SIZE                          | 65mm x 215mm x 101mm |
| PACK SIZE                     | 620                  |
| INDIVIDUAL DRY BRICK WEIGHT   | 2.23kg               |