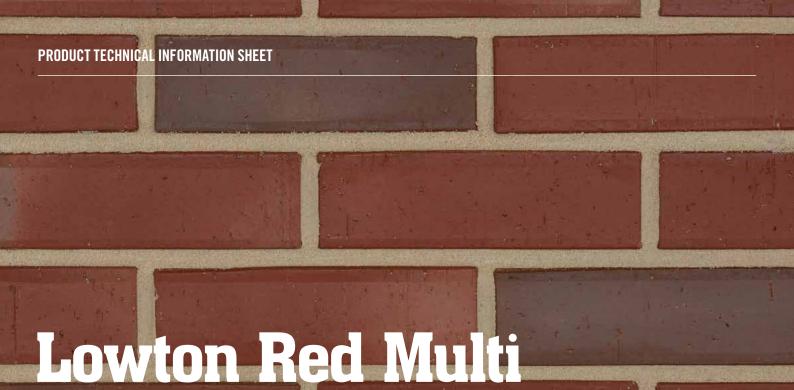

## FIND OUT MORE ABOUT OUR BRICK RANGE

T: 0161 641 3579

W: www.manchesterbrick.com

| PRODUCT TECHNICAL INFORMATION |                             |
|-------------------------------|-----------------------------|
| MANCHESTER BRICK CODE         | MBS02390                    |
| MANUFACTURED TO               | BS EN 771-1                 |
| CONFIGURATION                 | Vertically Perforated Voids |
| COLOUR                        | Red Multi                   |
| APPEARANCE                    | Dragfaced                   |
| SIZE<br>Metric                | 215mm x 102.5mm x 65mm      |
| PACK SIZE                     | 240                         |
| INDIVIDUAL DRY BRICK WEIGHT   | 2.1kg                       |