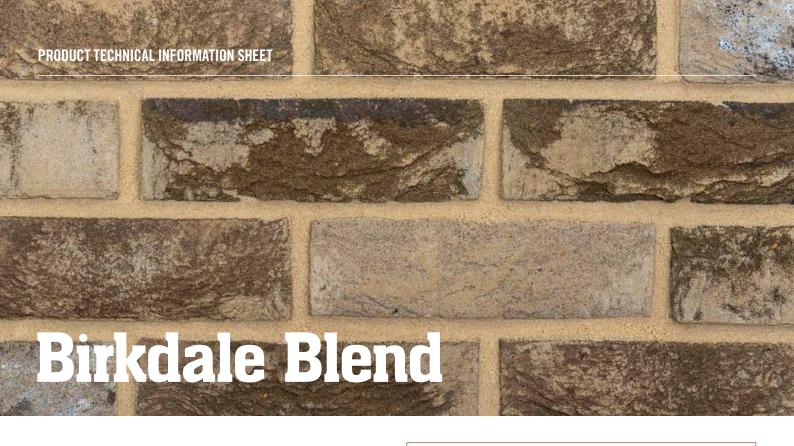

## FIND OUT MORE ABOUT OUR BRICK RANGE

T: 0161 641 3579

W: www.manchesterbrick.com

| PRODUCT TECHNICAL INFORMATION |                          |
|-------------------------------|--------------------------|
| MANCHESTER BRICK CODE         | MBS02930                 |
| MANUFACTURED TO               | BS EN 771-1              |
| CONFIGURATION                 | Hand Form                |
| COLOUR                        | Brown/Grey/Beige (Multi) |
| APPEARANCE                    | Creased                  |
| SIZE                          | 65mm x 215mm x 101mm     |
| PACK SIZE                     | 620                      |
| INDIVIDUAL DRY BRICK WEIGHT   | 2.18kg                   |