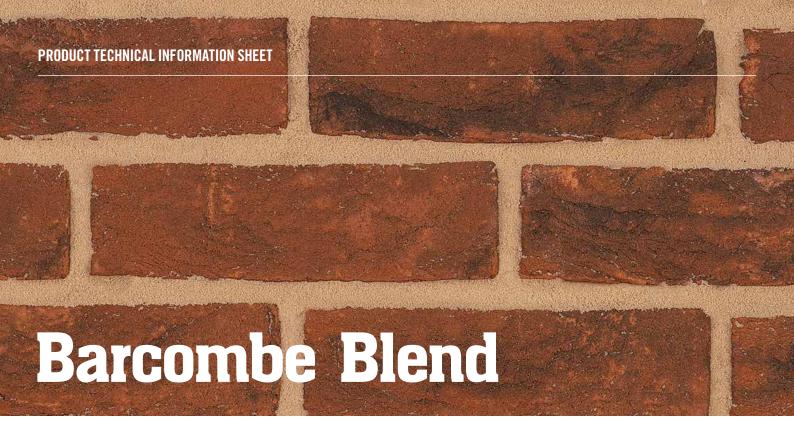

Exhibiting lighter tones than their urban cousins, these handmade Barcombe Blend bricks feature subtle orange, red and brown shades. Handmade to replicate building materials used throughout the shire counties for hundreds of years, they blend unobtrusively into their surrounding.