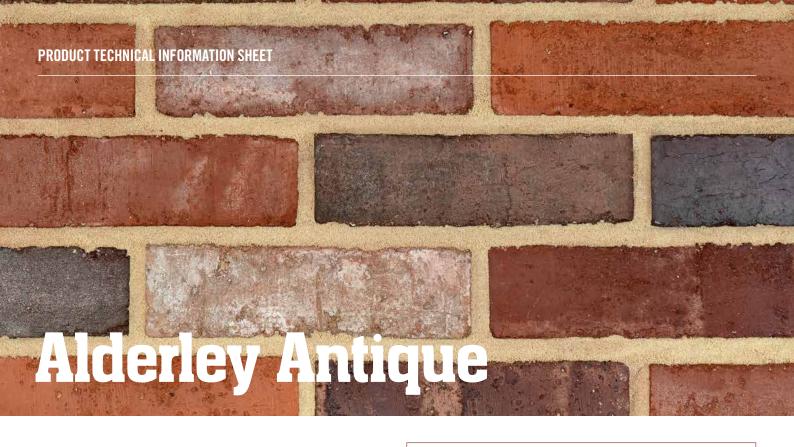

## FIND OUT MORE ABOUT OUR BRICK RANGE

T: 0161 641 3579

W: www.manchesterbrick.com

| PRODUCT TECHNICAL INFORMATION |                        |
|-------------------------------|------------------------|
| MANCHESTER BRICK CODE         | MBS02370               |
| MANUFACTURED TO               | BS EN 771-1            |
| CONFIGURATION                 | Frogged                |
| COLOUR                        | Red                    |
| APPEARANCE                    | Pressed Stock          |
| SIZE<br>Metric                | 65mm x 215mm x 102.5mm |
| PACK SIZE                     | 400                    |
| INDIVIDUAL DRY BRICK WEIGHT   | 2.95kg                 |